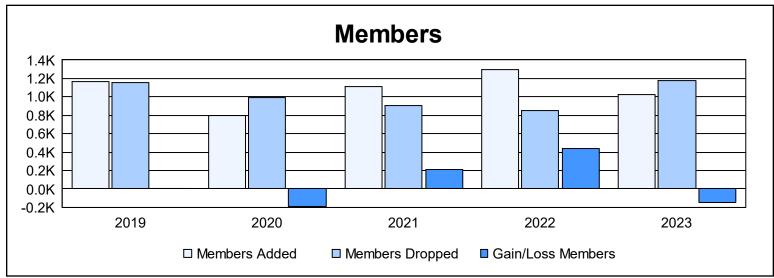

District 318 E As of June 2023 Cumulative

| Year      | New<br>Clubs | Dropped<br>Clubs | Gain/<br>Loss<br>Clubs | New<br>Members | Charter<br>Members | Reinstate<br>Members | Transfer<br>Members | Total<br>Member<br>Added | Total<br>Members<br>Dropped | Gain/<br>Loss<br>Members |
|-----------|--------------|------------------|------------------------|----------------|--------------------|----------------------|---------------------|--------------------------|-----------------------------|--------------------------|
| 2018-2019 | 9            | 14               | -5                     | 820            | 264                | 75                   | 6                   | 1,165                    | 1,160                       | 5                        |
| 2019-2020 | 3            | 5                | -2                     | 585            | 126                | 82                   | 6                   | 799                      | 991                         | -192                     |
| 2020-2021 | 11           | 4                | 7                      | 707            | 375                | 30                   | 5                   | 1,117                    | 910                         | 207                      |
| 2021-2022 | 20           | 1                | 19                     | 723            | 537                | 29                   | 6                   | 1,295                    | 852                         | 443                      |
| 2022-2023 | 13           | 7                | 6                      | 627            | 317                | 66                   | 18                  | 1,028                    | 1,178                       | -150                     |
| Average   | 11           | 6                | 5                      | 692            | 324                | 56                   | 8                   | 1,081                    | 1,018                       | 63                       |