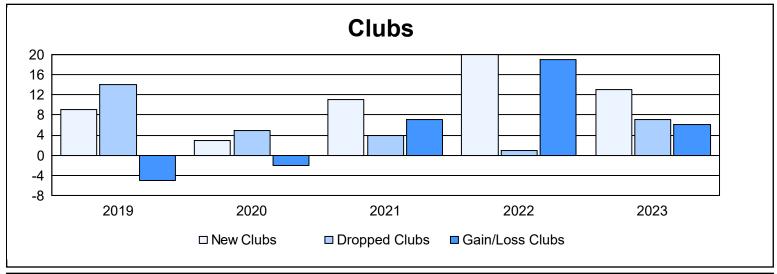

District 318 E As of June 2023 Cumulative

| Year      | New<br>Clubs | Dropped<br>Clubs | Gain/<br>Loss<br>Clubs | New<br>Members | Charter<br>Members | Reinstate<br>Members | Transfer<br>Members | Total<br>Member<br>Added | Total<br>Members<br>Dropped | Gain/<br>Loss<br>Members |
|-----------|--------------|------------------|------------------------|----------------|--------------------|----------------------|---------------------|--------------------------|-----------------------------|--------------------------|
| 2018-2019 | 9            | 14               | -5                     | 820            | 264                | 75                   | 6                   | 1,165                    | 1,160                       | 5                        |
| 2019-2020 | 3            | 5                | -2                     | 585            | 126                | 82                   | 6                   | 799                      | 991                         | -192                     |
| 2020-2021 | 11           | 4                | 7                      | 707            | 375                | 30                   | 5                   | 1,117                    | 910                         | 207                      |
| 2021-2022 | 20           | 1                | 19                     | 723            | 537                | 29                   | 6                   | 1,295                    | 852                         | 443                      |
| 2022-2023 | 13           | 7                | 6                      | 627            | 317                | 66                   | 18                  | 1,028                    | 1,178                       | -150                     |
| Average   | 11           | 6                | 5                      | 692            | 324                | 56                   | 8                   | 1,081                    | 1,018                       | 63                       |